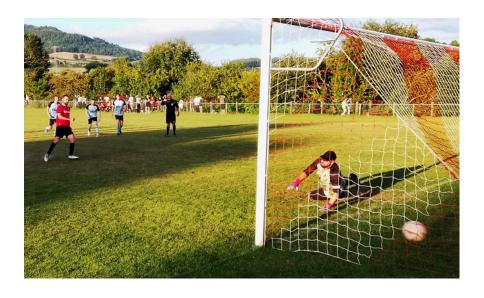

#### **BIG CUP WIN FOR MARDY**

After an opening day home draw, Mardy bounced back in exhilarating fashion in midweek with a 4-0 win against Gwent Premier team Lucas Cwmbran in the County Motors Challenge Cup.

Mardy started well and created a number of half chances virtually straight from the kick off before taking a deserved lead after fourteen minutes when Aaron Norman scored with a well placed header from a Tom Jenkins corner. Jenkins then shot over the crossbar from the edge of the box before the visitors almost caught the home team napping with a breakaway that ended with a shot hitting the woodwork. Minutes later they went close again when keeper Gareth Williams was forced into an excellent full length fingertip save to push a well struck shot away to safety.

The home team regained their composure almost immediately with Liam Simmonds prominent and he put Ross Melrose away only for Lucas keeper Luke Casagrande to make a good save. Mardy weren't to be denied, however, and they increased their lead on the half hour mark when a Jenkins cross was hooked home by Nathan Price to give his side a 2-0 lead at the break.

The home side continued to play with freedom after the interval with Simmonds frequently causing problems and a seemingly inevitable third goal came about when he put over a pin point cross for Dan Palmer to score with a brave header.

Two minutes later, Mardy scored a fourth when Jenkins robbed Casagrande before being tripped and Ellis French stepped up to put his usual nerveless penalty into the corner of the net. The score could well have been increased on a number of occasions but. despite the home team using the wings to great effect, some lovely football was not rewarded before Max Williams was unlucky with a shot from distance that whistled just past the junction of crossbar and post.